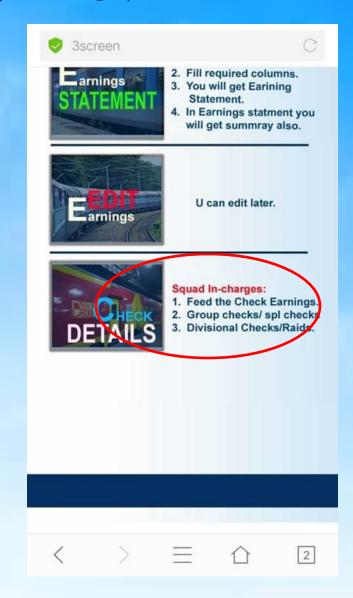

In the Earnings statement you will get "Check Details" By selecting you will get feeding form.

# Feed Check particulars in the feeding form.