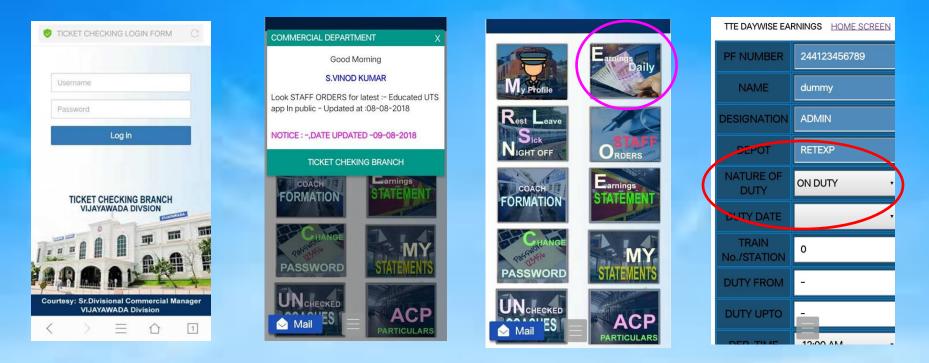

After Login into the APP

In the TTE DAYWISE Earnings feeding form you will get "NATURE OF DUTY". By drop down list you will get the following list.